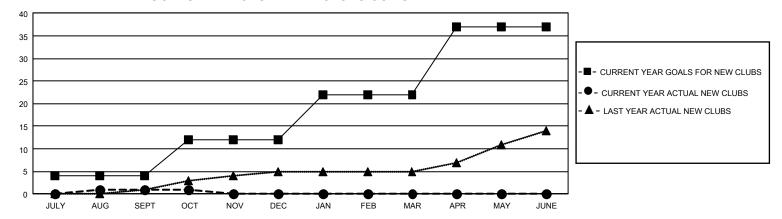

## GMT Constitutional Area 4, Group D

REPORT DOES NOT INCLUDE CLUBS IN UNDISTRICTED AREAS.

| Clubs                 |               |           |               | Members               |                          |                         |                                                    |
|-----------------------|---------------|-----------|---------------|-----------------------|--------------------------|-------------------------|----------------------------------------------------|
| RESULTS FOR 2022-2023 |               |           |               | RESULTS FOR 2022-2023 |                          |                         |                                                    |
| QUARTER               | NEW CLUB GOAL | NEW CLUBS | DROPPED CLUBS | QUARTER ME            | EMBER GROWTH NET<br>GOAL | MEMBER GROWTH<br>ACTUAL | DROPPED MEMBERS<br>ACTUAL (including<br>transfers) |
| JULY/AUG/SEPT         | 12            | 1         | 15            | JULY/AUG/SEPT         | 256                      | 453                     | 547                                                |
| OCT/NOV/DEC           | 24            | 0         | 2             | OCT/NOV/DEC           | 286                      | 250                     | 175                                                |
| JAN/FEB/MAR           | 30            | 0         | 0             | JAN/FEB/MAR           | 276                      | 0                       | 0                                                  |
| APR/MAY/JUNE          | 45            | 0         | 0             | APR/MAY/JUNE          | 324                      | 0                       | 0                                                  |

## GOALS AND ACTUAL NEW CLUBS CUMULATIVE