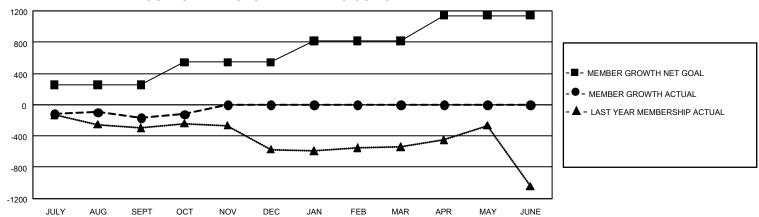

## GMT Constitutional Area 4, Group D

REPORT DOES NOT INCLUDE CLUBS IN UNDISTRICTED AREAS.

| Clubs                 |               |           |               | Members               |                          |                         |                                                    |
|-----------------------|---------------|-----------|---------------|-----------------------|--------------------------|-------------------------|----------------------------------------------------|
| RESULTS FOR 2022-2023 |               |           |               | RESULTS FOR 2022-2023 |                          |                         |                                                    |
| QUARTER               | NEW CLUB GOAL | NEW CLUBS | DROPPED CLUBS | QUARTER ME            | EMBER GROWTH NET<br>GOAL | MEMBER GROWTH<br>ACTUAL | DROPPED MEMBERS<br>ACTUAL (including<br>transfers) |
| JULY/AUG/SEPT         | 12            | 1         | 15            | JULY/AUG/SEPT         | 256                      | 453                     | 547                                                |
| OCT/NOV/DEC           | 24            | 0         | 2             | OCT/NOV/DEC           | 286                      | 250                     | 175                                                |
| JAN/FEB/MAR           | 30            | 0         | 0             | JAN/FEB/MAR           | 276                      | 0                       | 0                                                  |
| APR/MAY/JUNE          | 45            | 0         | 0             | APR/MAY/JUNE          | 324                      | 0                       | 0                                                  |

## GOALS AND ACTUAL MEMBERS CUMULATIVE

| DROPPED CLUBS: 17 |     | 322 CLUBS OF 1,397 ADDED 1<br>OR MORE NEW MEMBERS | GENDER DISTRIBUTION                 |                 |  |
|-------------------|-----|---------------------------------------------------|-------------------------------------|-----------------|--|
|                   |     |                                                   | MALE                                | 19,497 (69.20%) |  |
|                   |     |                                                   | FEMALE                              | 8,672 (30.78%)  |  |
| DROPPED MEMBERS   |     |                                                   | NON BINARY                          | 1 (0.00%)       |  |
| DECEASED          | 81  |                                                   | PREFER NOT TO ANSWER                | 4 (0.01%)       |  |
| CLUB CANCELLED    | 31  |                                                   | TOTAL FAMILY UNIT MEMBERS 2,7       |                 |  |
| OTHER             | 610 | CLICK HERE FOR                                    | TO THE PARTIE OF THE MEMBERS        |                 |  |
| TOTAL             | 722 | CUMULATIVE MEMBERSHIP DATA                        | FAMILY MEMBERS PAYING HALF DUES 1,4 |                 |  |